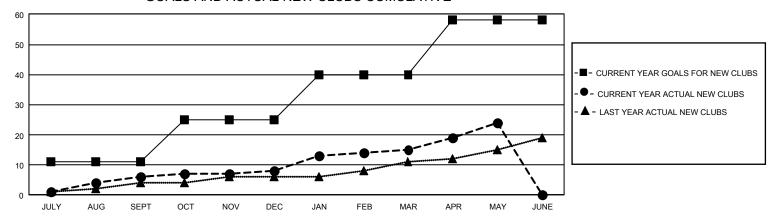

## GOALS AND ACTUAL NEW CLUBS CUMULATIVE

## GMT Constitutional Area 4, Group F

REPORT DOES NOT INCLUDE CLUBS IN UNDISTRICTED AREAS.

| Clubs                        |                |           |               |  |  |  |  |
|------------------------------|----------------|-----------|---------------|--|--|--|--|
| RESULTS FOR 2021-2022        |                |           |               |  |  |  |  |
| QUARTER                      | NEW CLUB GOAL  | NEW CLUBS | DROPPED CLUBS |  |  |  |  |
| JULY/AUG/SEPT<br>OCT/NOV/DEC | 33<br>42<br>45 | 6<br>2    | 7<br>3        |  |  |  |  |
| JAN/FEB/MAR<br>APR/MAY/JUNE  | 54<br>54       | 9         | 1             |  |  |  |  |