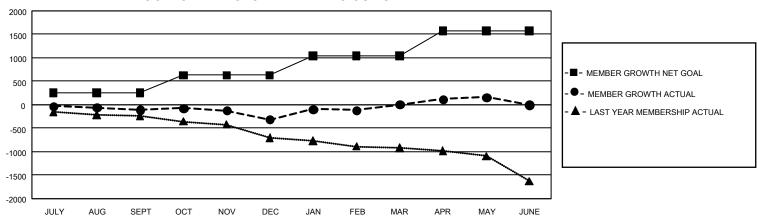

## GOALS AND ACTUAL MEMBERS CUMULATIVE

| DROPPED CLUBS: 15 |       | 869 CLUBS OF 1,571 ADDED 1<br>OR MORE NEW MEMBERS | GENDER DISTRIBUTION                   |                 |
|-------------------|-------|---------------------------------------------------|---------------------------------------|-----------------|
|                   |       |                                                   | MALE                                  | 30,009 (69.13%) |
|                   |       |                                                   | FEMALE                                | 13,399 (30.87%) |
| DROPPED MEMBERS   |       |                                                   | NON BINARY                            | 0 (0.00%)       |
| DECEASED          | 392   |                                                   | PREFER NOT TO ANSWER                  | 3 (0.01%)       |
| CLUB CANCELLED    | 115   |                                                   | TOTAL FAMILY UNIT MEMBERS             | 3,329           |
| OTHER             | 2,541 | CLICK HERE FOR                                    |                                       | ,               |
| TOTAL             | 3,048 | CUMULATIVE MEMBERSHIP DATA                        | FAMILY MEMBERS PAYING HALF DUES 1,727 |                 |

| Members               |                           |                         |                                              |  |  |  |  |  |
|-----------------------|---------------------------|-------------------------|----------------------------------------------|--|--|--|--|--|
| RESULTS FOR 2021-2022 |                           |                         |                                              |  |  |  |  |  |
| QUARTER               | MEMBER GROWTH NET<br>GOAL | MEMBER GROWTH<br>ACTUAL | DROPPED MEMBERS ACTUAL (including transfers) |  |  |  |  |  |
| JULY/AUG/SE           | PT 257                    | 737                     | 755                                          |  |  |  |  |  |
| OCT/NOV/DE            | 374                       | 945                     | 1,095                                        |  |  |  |  |  |
| JAN/FEB/MAR           | 409                       | 991                     | 591                                          |  |  |  |  |  |
| APR/MAY/JUN           | IE 531                    | 830                     | 605                                          |  |  |  |  |  |